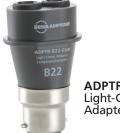

ADPTR-B22-EUR Light-Check Adapter

ADPTR-E14-EUR Light-Check Adapter

ADPTR-E27-EUR Light-Check Adapter

ADPTR-GU10-EUR Light-Check Adapter

ADPTR-KIT1-EUR Light-Check Adapter Kit EUR consisting of complete set of 5 adapters (E27, B22, E14, B15, GU10) with carrying case.

| Item Nr. | Model Name     | Description              |
|----------|----------------|--------------------------|
| 4854873  | ADPTR-B15-EUR  | Light-Check Adapter B15  |
| 4854858  | ADPTR-B22-EUR  | Light-Check Adapter B22  |
| 4854864  | ADPTR-E14-EUR  | Light-Check Adapter E14  |
| 4854847  | ADPTR-E27-EUR  | Light-Check Adapter E27  |
| 4854886  | ADPTR-GU10-EUR | Light-Check Adapter GU10 |
| 4854835  | ADPTR-KIT1-EUR | Light-Check Adapter Kit  |