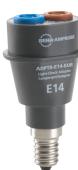

ADPTR-B22-EUR Light-Check Adapter

ADPTR-E14-EUR Light-Check Adapter

ADPTR-E27-EUR Light-Check Adapter

ADPTR-GU10-EUR Light-Check Adapter

ADPTR-KIT1-EUR Light-Check Adapter Kit EUR consisting of complete set of 5 adapters (E27, B22, E14, B15, GU10) with carrying case.

| Item Nr. | Model Name     | Description              |
|----------|----------------|--------------------------|
| 4854873  | ADPTR-B15-EUR  | Light-Check Adapter B15  |
| 4854858  | ADPTR-B22-EUR  | Light-Check Adapter B22  |
| 4854864  | ADPTR-E14-EUR  | Light-Check Adapter E14  |
| 4854847  | ADPTR-E27-EUR  | Light-Check Adapter E27  |
| 4854886  | ADPTR-GU10-EUR | Light-Check Adapter GU10 |
| 4854835  | ADPTR-KIT1-EUR | Light-Check Adapter Kit  |