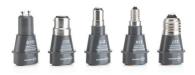

## **Specifications**

The Light-Check adapters are available for different fittings: E27, B22, E14, B15, GU10.

• Available separately and in a kit

ADPTR-B22-EUR Light-Check Adapter

ADPTR-E14-EUR Light-Check Adapter

ADPTR-E27-EUR Light-Check Adapter

ADPTR-GU10-EUR Light-Check Adapter

ADPTR-KIT1-EUR Light-Check Adapter Kit EUR consisting of complete set of 5 adapters (E27, B22, E14, B15, GU10) with carrying case.