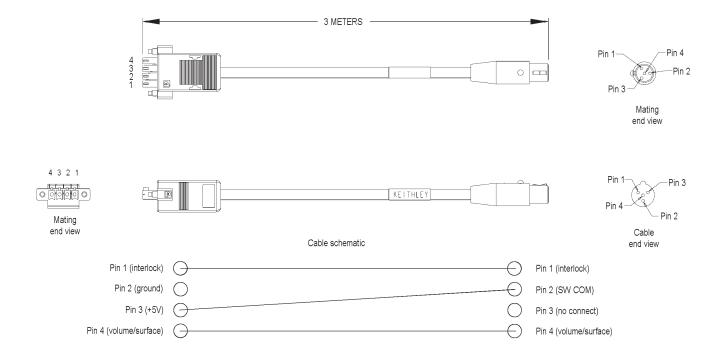

## Description

The Keithley Instruments Model 6517B-ILC-3 Interlock Cable is designed to connect the interlock of the Model 6517B Electrometer with the Model 8009 High Resistivity Test Fixture. All of the electrode constants are preprogrammed into the Model 6517B when the Model 8009 test fixture is selected from the Model 6517B front panel or over the IEEE bus. To use the Model 6517B-ILC-3, plug one end of the cable into the INTERLOCK connector on the rear panel of the Model 6517B and connect the other end of the cable into the INTERLOCK connector of the Model 8009 test fixture.