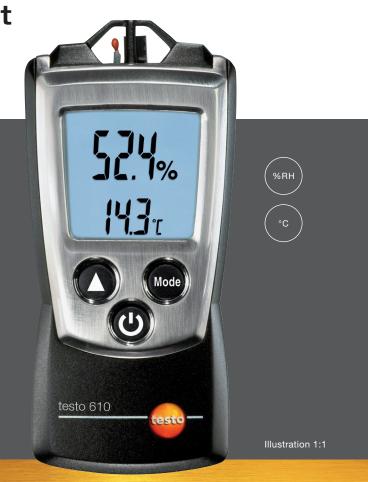

**Display illumination** 

The testo 610 simultaneously measures relative air humidity and temperature. It is thus ideally suitable for fast checks on ambient conditions, e.g. in offices, production rooms or in warehouses.

The patented humidity sensor developed by Testo guarantees reliable measurement resulty. The accuracy of  $\pm 2.5$  %RH is confirmed by a calibration protocol which is included in delivery. Dewpoint calculation and the

calculation of Wet Bulb as well as a hold-function and the display of max. and min. values are possible with the testo 610.

The clip-on protective cap, wrist strap and belt holder ensure safekeeping of the instrument. testo 610 is very handy, small and easy to operate.